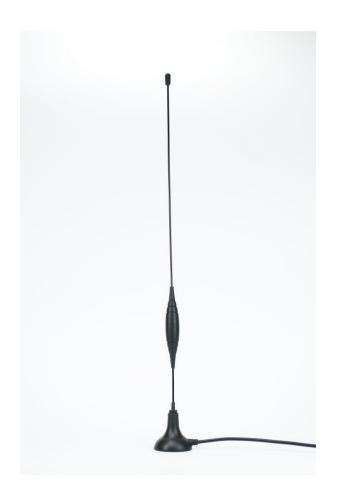

# 1.3. Mechanical Specifications and Dimensions

Material: ABS

Max. dimensions: 30.9mm x 305.6mm (D x H) Weight: 60g 'weight with 2.5m RG174'

Colour: Black (for different colours please ask our sales team)

#### 1.2. Connection Specification

Connector type: SMA Male Cable: RG174U Cable length: 250 cm

For different cable length and connector type ask our sales team.