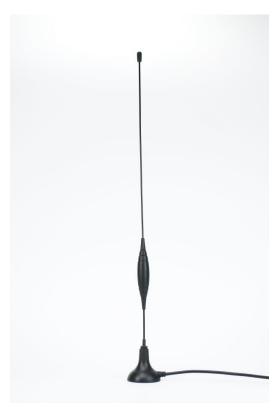

# **PL320M**

(DATASHEET)

**Type** Cell Antenna

**Frequencies** GSM (900 MHz)

DCS (1800 MHz) PCS (1900 MHz)

3G (UMTS 2.1 GHz)

**Mounting** Magnetic Mount

**Revision** 00

# 1.3. Mechanical Specifications and Dimensions

Material: ABS

Max. dimensions: 30.9mm x 305.6mm (D x H) Weight: 60g 'weight with 2.5m RG174'

Colour: Black (for different colours please ask our sales team)