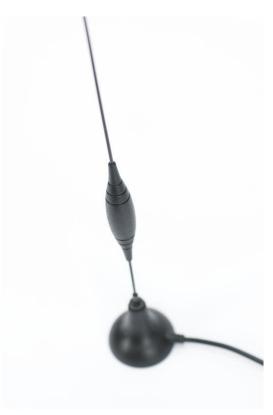

# 1.3. Mechanical Specifications and Dimensions

Material: ABS

Max. dimensions: 30.9mm x 305.6mm (D x H) Weight: 60g 'weight with 2.5m RG174'

Colour: Black (for different colours please ask our sales team)