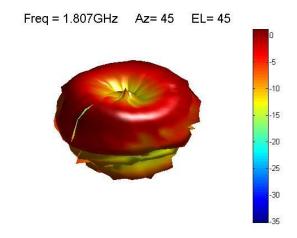

5 dBi Max         |
| VSWR*                 | <2:1              |
| Power handling        | 30W               |
| Operating temperature | -40°C to +85°C    |
|                       |                   |

<sup>\*</sup>Measured with 250cm RG174 on metal ground

#### 1.2. Connection Specification

Connector type: SMA Male Cable: RG174U Cable length: 250 cm

For different cable length and connector type ask our sales team.

# 1.3. Mechanical Specifications and Dimensions

Material: ABS

Max. dimensions: 30.9mm x 305.6mm (D x H) Weight: 60g 'weight with 2.5m RG174'

Colour: Black (for different colours please ask our sales team)





## 2. MEASUREMENT

#### 2.1. S11



Tested with 250cm cable RG174 with SMA male



Tested with 250cm cable RG174 with SMA male

## 2.2. 3D radiation pattern











# 3. IMAGES