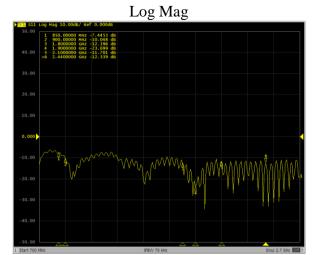

#### 2.1. S11

Tested with 250cm cable RG174 with SMA male

Tested with 250cm cable RG174 with SMA male