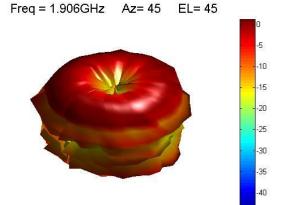

| 5 dBi Max         |
| VSWR*                 | <2:1              |
| Power handling        | 30W               |
| Operating temperature | -40°C to +85°C    |
|                       |                   |

<sup>\*</sup>Measured with 250cm RG174 on metal ground

#### 1.2. Connection Specification

Connector type: SMA Male Cable: RG174U Cable length: 250 cm

For different cable length and connector type ask our sales team.

# 1.3. Mechanical Specifications and Dimensions

Material: ABS

Max. dimensions: 30.9mm x 305.6mm (D x H) Weight: 60g 'weight with 2.5m RG174'

Colour: Black (for different colours please ask our sales team)





## 2. MEASUREMENT

#### 2.1. S11



Tested with 250cm cable RG174 with SMA male



Tested with 250cm cable RG174 with SMA male

## 2.2. 3D radiation pattern











# 3. IMAGES