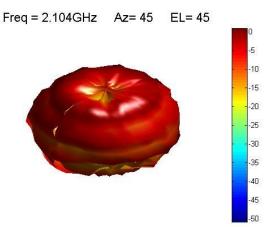

dBi Max         |
| VSWR*                 | <2:1              |
| Power handling        | 30W               |
| Operating temperature | -40°C to +85°C    |
|                       |                   |

<sup>\*</sup>Measured with 250cm RG174 on metal ground

#### 1.2. Connection Specification

Connector type: SMA Male Cable: RG174U Cable length: 250 cm

For different cable length and connector type ask our sales team.

# 1.3. Mechanical Specifications and Dimensions

Material: ABS

Max. dimensions: 30.9mm x 305.6mm (D x H) Weight: 60g 'weight with 2.5m RG174'

Colour: Black (for different colours please ask our sales team)





## 2. MEASUREMENT

#### 2.1. S11



Tested with 250cm cable RG174 with SMA male



Tested with 250cm cable RG174 with SMA male

## 2.2. 3D radiation pattern











# 3. IMAGES