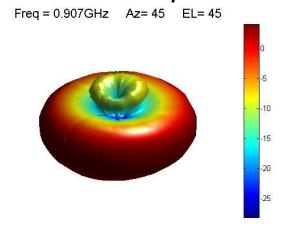

| 5 dBi Max         |
| VSWR*                 | <2:1              |
| Power handling        | 30W               |
| Operating temperature | -40°C to +85°C    |
|                       |                   |

<sup>\*</sup>Measured with 250cm RG174 on metal ground

#### 1.2. Connection Specification

Connector type: SMA Male Cable: RG174U Cable length: 250 cm

For different cable length and connector type ask our sales team.

# 1.3. Mechanical Specifications and Dimensions

Material: ABS

Max. dimensions: 30.9mm x 305.6mm (D x H) Weight: 60g 'weight with 2.5m RG174'

Colour: Black (for different colours please ask our sales team)





## 2. MEASUREMENT

#### 2.1. S11



Tested with 250cm cable RG174 with SMA male



Tested with 250cm cable RG174 with SMA male

## 2.2. 3D radiation pattern











# 3. IMAGES