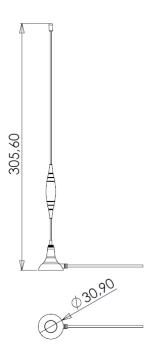

# 1.3. Mechanical Specifications and Dimensions

Material: ABS

Max. dimensions: 30.9mm x 305.6mm (D x H) Weight: 60g 'weight with 2.5m RG174'

Colour: Black (for different colours please ask our sales team)