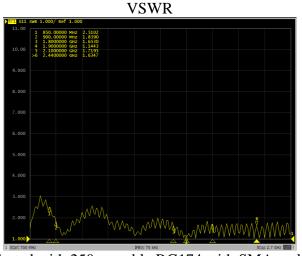

#### 1.1. Electrical Specifications

| Frequencies           | GSM (900 MHz)     |
|-----------------------|-------------------|
|                       | DCS (1800 MHz)    |
|                       | PCS (1900 MHz)    |
|                       | 3G (UMTS 2.1 GHz) |
| Impedance             | 50 Ohms           |
| Polarization          | VERTICAL          |
| Gain                  | 5 dBi Max         |
| VSWR*                 | <2:1              |
| Power handling        | 30W               |
| Operating temperature | -40°C to +85°C    |
|                       |                   |

<sup>\*</sup>Measured with 250cm RG174 on metal ground

#### 2.1. S11

Tested with 250cm cable RG174 with SMA male

Tested with 250cm cable RG174 with SMA male