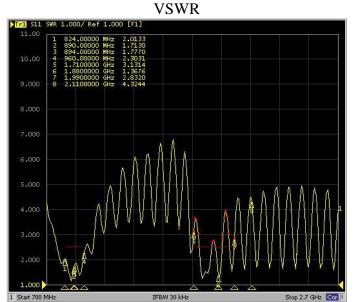

#### 2.1. S11

Tested with 100cm cable length - RG174 with FME female

Tested with 100cm cable length - RG174 with FME female