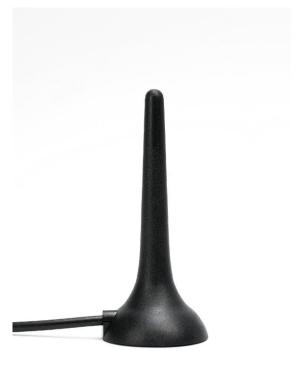

#### 1.3. Mechanical Specifications and Dimensions

Material: ABS

Max. dimensions: 30.9mm x 71.5mm (D x H)

Weight: 50g 'weight with connection above'

Colour: Black (for different colours please ask our sales team)

## 3. IMAGES