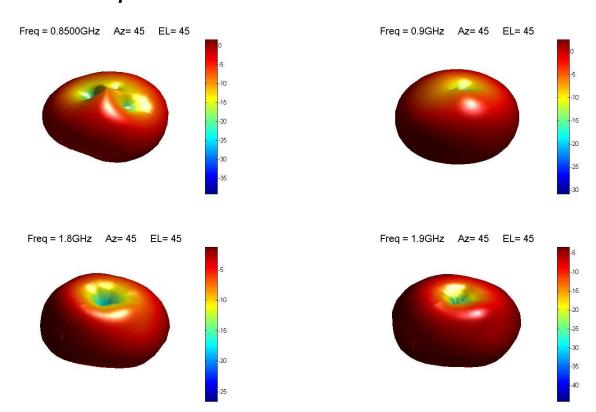

| Linear                             |
| Gain                  | 2.2dBi Max                         |
| VSWR                  | <3:1                               |
| Operating temperature | $-40^{\circ}$ C to $+85^{\circ}$ C |

#### 1.2. Connection Specifications

Connector type: on request Cable: RG174U Cable length: 250 cm

For different cable length and connector type ask our sales team.

#### 1.3. Mechanical Specifications and Dimensions

Material: ABS

Max. dimensions: 30.9mm x 71.5mm (D x H)

Weight: 50g 'weight with connection above'

Colour: Black (for different colours please ask our sales team)







#### 2. MEASUREMENT

#### 2.1. S11





Tested with 100cm cable length - RG174 with FME female

Tested with 100cm cable length - RG174 with FME female

### 2.2. 3D Spherical









## 3. IMAGES