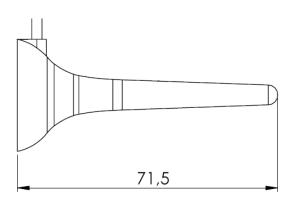

#### 1.3. Mechanical Specifications and Dimensions

Material: ABS

Max. dimensions: 30.9mm x 71.5mm (D x H)

Weight: 50g 'weight with connection above'

Colour: Black (for different colours please ask our sales team)