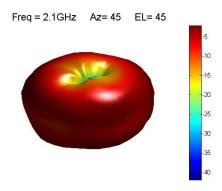

| Linear                             |
| Gain                  | 2.2dBi Max                         |
| VSWR                  | <3:1                               |
| Operating temperature | $-40^{\circ}$ C to $+85^{\circ}$ C |

#### 1.2. Connection Specifications

Connector type: on request Cable: RG174U Cable length: 250 cm

For different cable length and connector type ask our sales team.

#### 1.3. Mechanical Specifications and Dimensions

Material: ABS

Max. dimensions: 30.9mm x 71.5mm (D x H)

Weight: 50g 'weight with connection above'

Colour: Black (for different colours please ask our sales team)







#### 2. MEASUREMENT

#### 2.1. S11





Tested with 100cm cable length - RG174 with FME female

Tested with 100cm cable length - RG174 with FME female

### 2.2. 3D Spherical









## 3. IMAGES