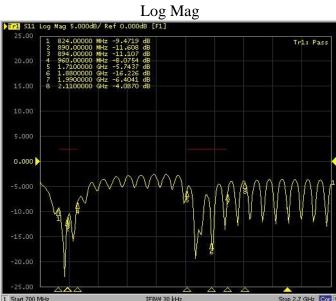

#### 2.1. S11

Tested with 100cm cable length - RG174 with FME female

Tested with 100cm cable length - RG174 with FME female