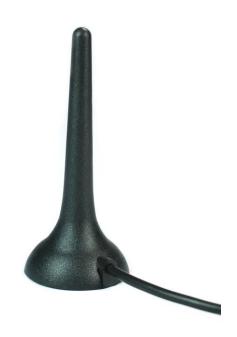

#### 1.3. Mechanical Specifications and Dimensions

Material: ABS

Max. dimensions: 30.9mm x 71.5mm (D x H)

Weight: 50g 'weight with connection above'

Colour: Black (for different colours please ask our sales team)