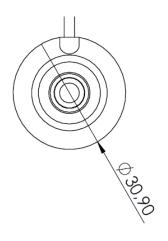

#### 1.3. Mechanical Specifications and Dimensions

Material: ABS

Max. dimensions: 30.9mm x 71.5mm (D x H)

Weight: 50g 'weight with connection above'

Colour: Black (for different colours please ask our sales team)