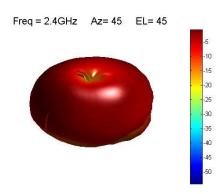

Linear                             |
| Gain                  | 2.2dBi Max                         |
| VSWR                  | <3:1                               |
| Operating temperature | $-40^{\circ}$ C to $+85^{\circ}$ C |

#### 1.2. Connection Specifications

Connector type: on request Cable: RG174U Cable length: 250 cm

For different cable length and connector type ask our sales team.

#### 1.3. Mechanical Specifications and Dimensions

Material: ABS

Max. dimensions: 30.9mm x 71.5mm (D x H)

Weight: 50g 'weight with connection above'

Colour: Black (for different colours please ask our sales team)







#### 2. MEASUREMENT

#### 2.1. S11





Tested with 100cm cable length - RG174 with FME female

Tested with 100cm cable length - RG174 with FME female

### 2.2. 3D Spherical









## 3. IMAGES