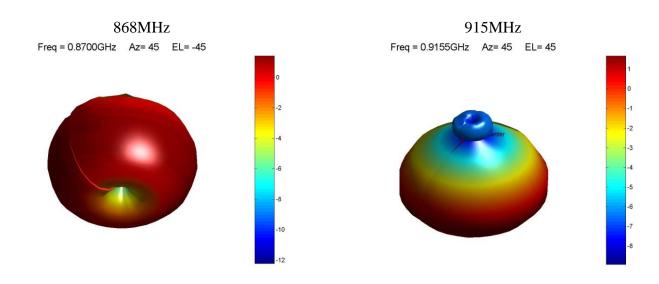

with plastic cover (black)

W031-915-C115N - SMA male RP (nickel plated)

W031-915-C20Nb - SMA male (black)

#### 2. SPECIFICATION

#### 2.1. Electrical Specifications

| Frequencies           | ISM (868 MHz)  |
|-----------------------|----------------|
|                       | ISM (915 MHz)  |
| Impedance             | 50 Ohms        |
| Polarization          | Linear         |
| Gain                  | 2dBi Ave.      |
| VSWR @ 868MHz         | <1.5:1         |
| VSWR @ 915MHz         | <2.5:1         |
| Operating temperature | -40°C to +85°C |

## 2.2. Mechanical Specifications and Dimensions

Material: ABS

Max. dimensions: 10mm x 113mm(depends on connector size) (D x H)

Weight: 13 g

Colour: Black (for different colours please ask our sales team)



Page: 2/4

## 3. MEASUREMENT





# 4. IMAGES