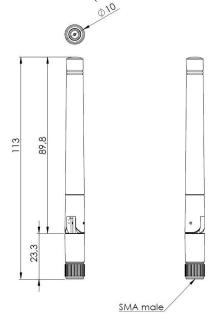

## 2.2. Mechanical Specifications and Dimensions

Material: ABS

Max. dimensions: 10mm x 113mm(depends on connector size) (D x H)

Weight: 13 g

Colour: Black (for different colours please ask our sales team)