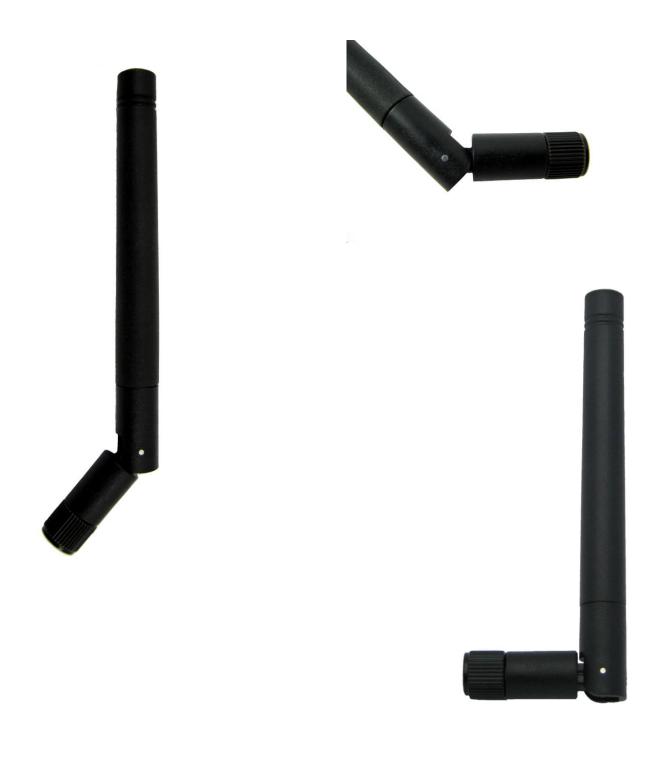

## 2.2. Mechanical Specifications and Dimensions

Material: ABS

Max. dimensions: 10mm x 113mm(depends on connector size) (D x H)

Weight: 13 g

Colour: Black (for different colours please ask our sales team)

# 4. IMAGES