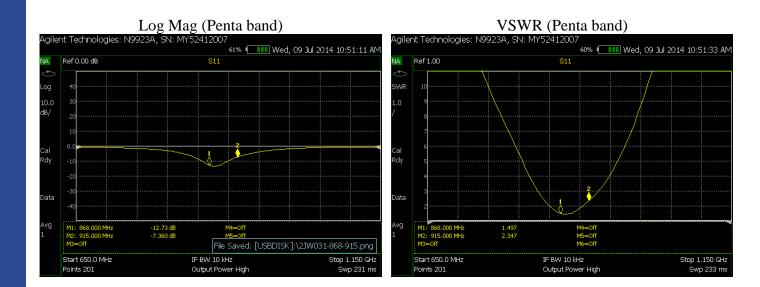

#### 2.1. Electrical Specifications

| Frequencies           | ISM (868 MHz)  |
|-----------------------|----------------|
|                       | ISM (915 MHz)  |
| Impedance             | 50 Ohms        |
| Polarization          | Linear         |
| Gain                  | 2dBi Ave.      |
| VSWR @ 868MHz         | <1.5:1         |
| VSWR @ 915MHz         | <2.5:1         |
| Operating temperature | -40°C to +85°C |

## 3. MEASUREMENT