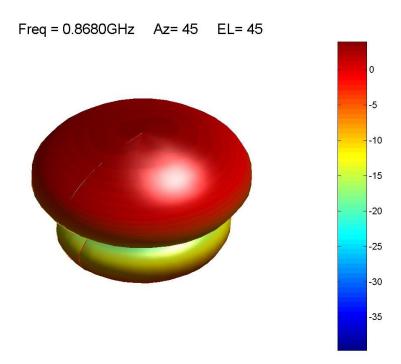

## 2. MEASUREMENT

- Tested with 15cm RG174 on 20x20cm ground plane
- Antenna placed in anechoic chamber

•

Figure 1 - 3D radiation pattern