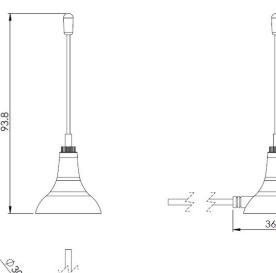

## 1.3. Mechanical Specifications and Dimensions

#### 1.3.1. Magnetic Mount

Material: Base: ABS / Whip: Stainless Steel with black chrome finish

Max. dimensions: 30.9mm x 93.8mm (D x H)

Weight: 62 g 'weight with default connection'

Colour: Black (for different colours please ask our sales team)