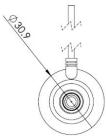

#### 1.3.1. Magnetic Mount

Material: Base: ABS / Whip: Stainless Steel with black chrome finish

Max. dimensions: 30.9mm x 93.8mm (D x H)

Weight: 62 g 'weight with default connection'

Colour: Black (for different colours please ask our sales team)