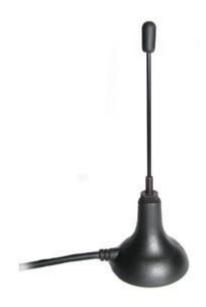

# **PL-3015M**

(Datasheet)

Type Frequencies Mounting Revision ISM antenna ISM (868 MHz) Magnetic Mount 00

#### 1.3.1. Magnetic Mount

Material: Base: ABS / Whip: Stainless Steel with black chrome finish

Max. dimensions: 30.9mm x 93.8mm (D x H)

Weight: 62 g 'weight with default connection'

Colour: Black (for different colours please ask our sales team)