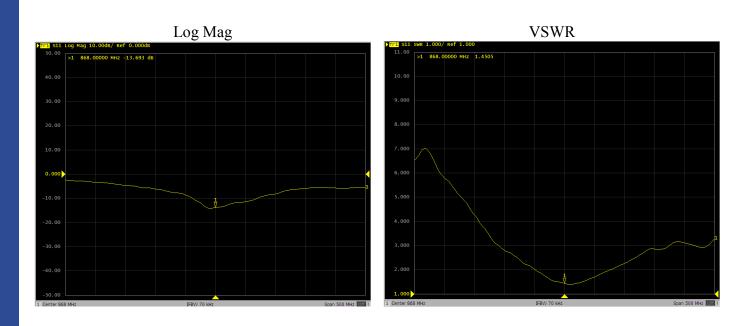

#### 1.1. Electrical Specifications

| Frequencies           | ISM (868 MHz)  |
|-----------------------|----------------|
| Impedance             | 50 Ohms        |
| Polarization          | VERTICAL       |
| Gain                  | 3 dBi Max      |
| VSWR                  | <1.5:1         |
| Power handling        | 25W            |
| Operating temperature | -40°C to +85°C |

## 2. MEASUREMENT

- Tested with 15cm RG174 on 20x20cm ground plane
- Antenna placed in anechoic chamber

•

Figure 1 - 3D radiation pattern